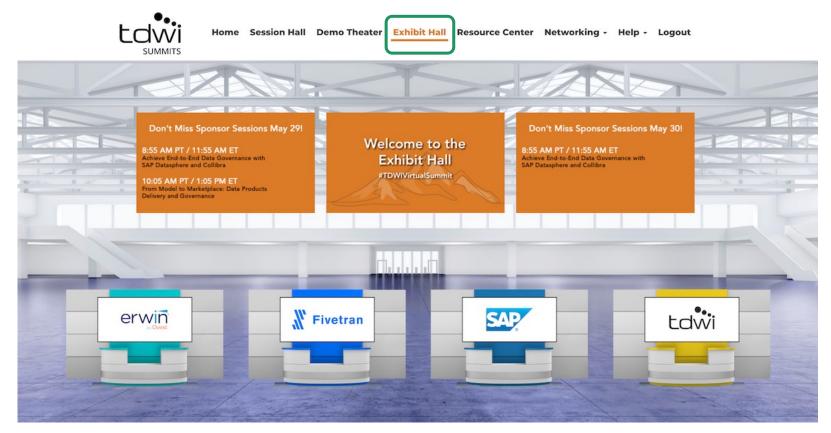

# **Exhibit Hall**

Enter the Exhibit Hall via the top navigation. To enter a booth, simply click on the logo on the show floor.

The hall will be open throughout the day with the opportunity to **download resources**, watch videos, and ask questions in the chat.

Enter to win the sponsor giveaways: visit a participating booth in the Exhibit Hall.