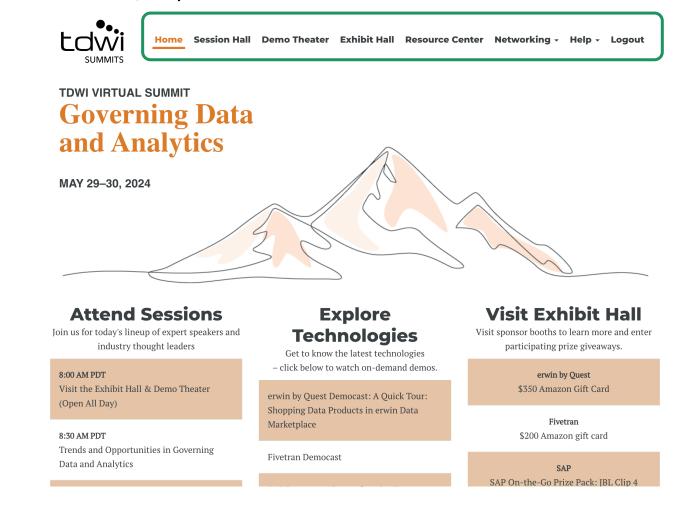

#### **Attend Sessions**

sponsors.

Click on one of the listed sessions to quickly join live during the event or watch on demand.

#### **TDWI VIRTUAL SUMMIT Governing Data** and Analytics MAY 29-30, 2024 **Explore Technologies Attend Sessions Explore** Visit Exhibit Hall Join us for today's lineup of expert speakers and **Technologies** Visit sponsor booths to learn more and enter Learn more about industry thought leaders participating prize giveaways. Get to know the latest technologies leading solutions in the click below to watch on-demand demos. 8:00 AM PDT erwin by Quest Demo Theater. Click on Visit the Exhibit Hall & Demo Theater \$350 Amazon Gift Card erwin by Ouest Democast: A Ouick Tour: the list of on-demand (Open All Day) Shopping Data Products in erwin Data demos from the event Fivetran Marketplace 8:30 AM PDT \$200 Amazon gift card Trends and Opportunities in Governing Fivetran Democast Data and Analytics SAP SAP On-the-Go Prize Pack: JBL Clip 4

#### Win Prizes

Visit event sponsor booths to learn and ask questions in real time about leading technologies in analytics, data management, data integration, and more.

Visitors who watch a video/download at least one file will be entered to win a booth giveaway prize. Winners will be announced after the event ends.