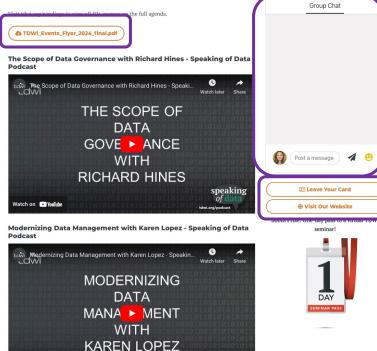

### Send Messages in the Chat

Chime in to an existing conversation with fellow attendees within the booth, or click New Conversation to start your own thread.

#### Leave Your Card

Share your contact info with sponsors to get in touch after the event!

#### Visit Website,

Visit Demo Theater, Watch Spotlight Session Learn more about each sponsor by visiting their site, on-demand democast, and spotlight session at the event.

#### Files

Instantly download any PDFs or click through to articles listed here.

#### Videos

Watch short videos from sponsors and learn more about these solutions.