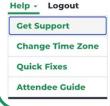

### Help

- Click "Get Support" for help with access to the event.
- Click "Change Time Zone" to view session times in your preferred time zone.
- Click "Quick Fixes" to view FAQs.

# Help

Use the Quick Fixes page for common troubleshooting.

Live support is available during the live virtual event!

In the menu, click on Help -> Get Support. A "Contact Us" tab will pop up; please include your registered email address for efficiency and send your message to get in contact with our Registration team directly.

### **Quick Fixes for Common Concerns**

For an optimal experience, we recommend using Google's Chrome browser on a laptop or desktop computer.

Here are answers to common questions:

The video is not playing Some browsers require you to press "Play" to view our livestreams. You can also try refreshing your browser.