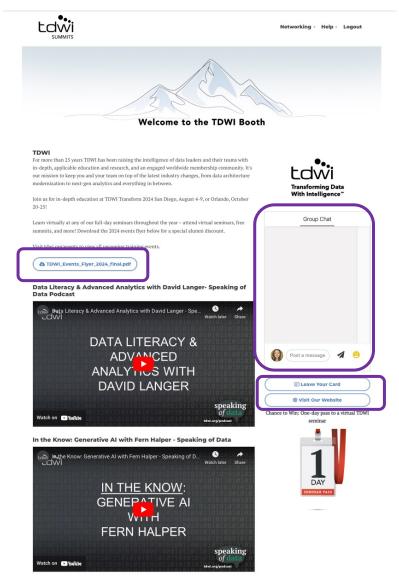

### Send Messages in the Chat

Chime in to an existing conversation with fellow attendees within the booth, or click New Conversation to start your own thread.

#### Leave Your Card

Share your contact info with sponsors to get in touch after the event!

### Visit Website,

Visit Demo Theater, Watch Spotlight Session Learn more about each sponsor by visiting their site, on-demand democast, and spotlight session at the event.

### Files

Instantly download any PDFs or click through to articles listed here.

### Videos

Watch short videos from sponsors and learn more about these solutions.