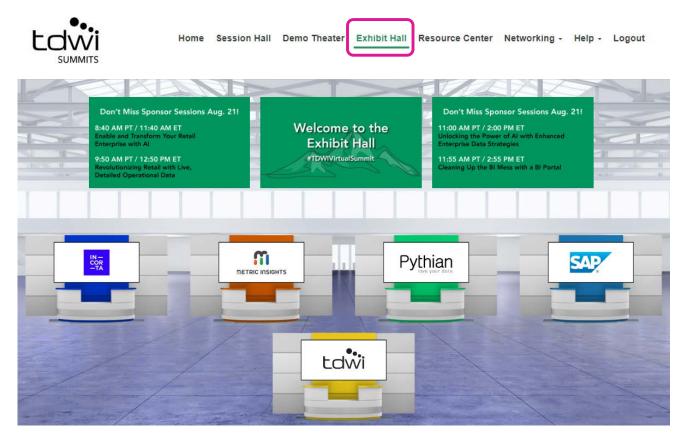

# **Exhibit Hall**

Enter the Exhibit Hall via the top navigation. To enter a booth, simply click on the logo on the show floor.

The hall will be open throughout the day with the opportunity to **download resources**, **watch videos**, and **ask questions in the chat**.

Enter to win the sponsor giveaways: visit a participating booth in the Exhibit Hall.