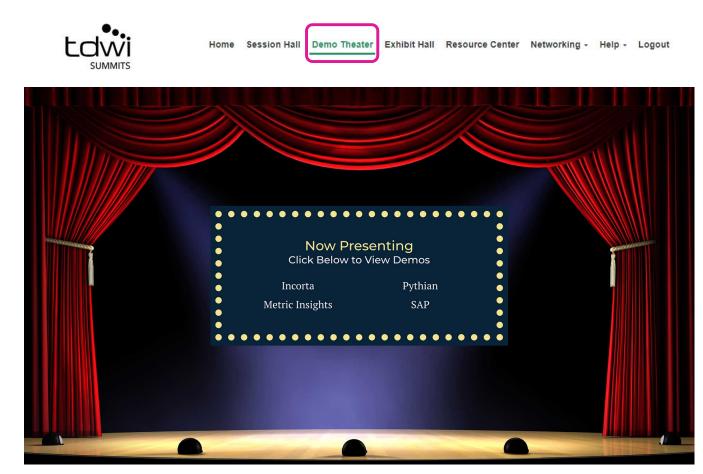

### **Demo Theater**

Visit the Demo Theater to watch short videos from each of our event sponsors. Simply click on the name of the solution to begin watching.