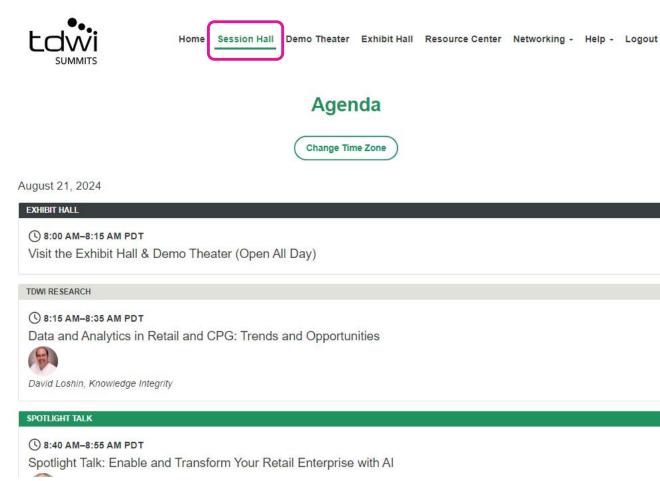

### **Session Hall**

Click on Session Hall in the menu to view all of the event sessions. Both live and on-demand sessions will be shown here.