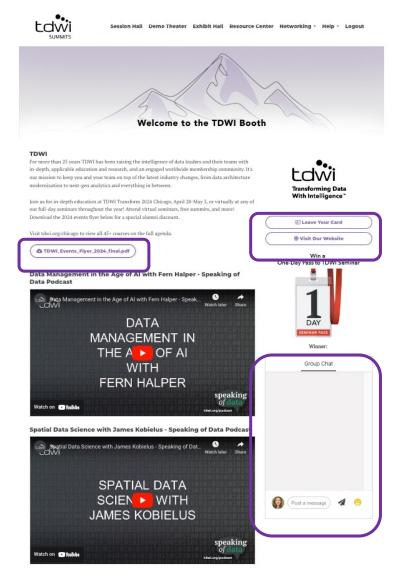

### Once you have clicked into a booth, use these helpful tips to maximize your experience.

\*Content will vary in each sponsor space.

**Files** Instantly download any PDFs or click through to

articles listed here.

Videos

Watch short videos from sponsors and learn more about these solutions.

Leave Your Card Share your contact info with sponsors to get in touch after the event!

### Visit Website, Visit Demo Theater, Watch Spotlight Session Learn more about each sponsor by visiting their site, on-demand democast, and spotlight session at the event.

#### Send Messages in the Chat

Chime in to an existing conversation with fellow attendees within the booth, or click New Conversation to start your own thread.

### **Prizes**

Enter to win the booth **giveaways simply by visiting the Exhibit Hall booths and viewing content**. One winner for each prize shown below will be **announced on Wednesday via email** after the event concludes.

Beats Studio Pro Headphones

One-day pass to a TDWI virtual seminar