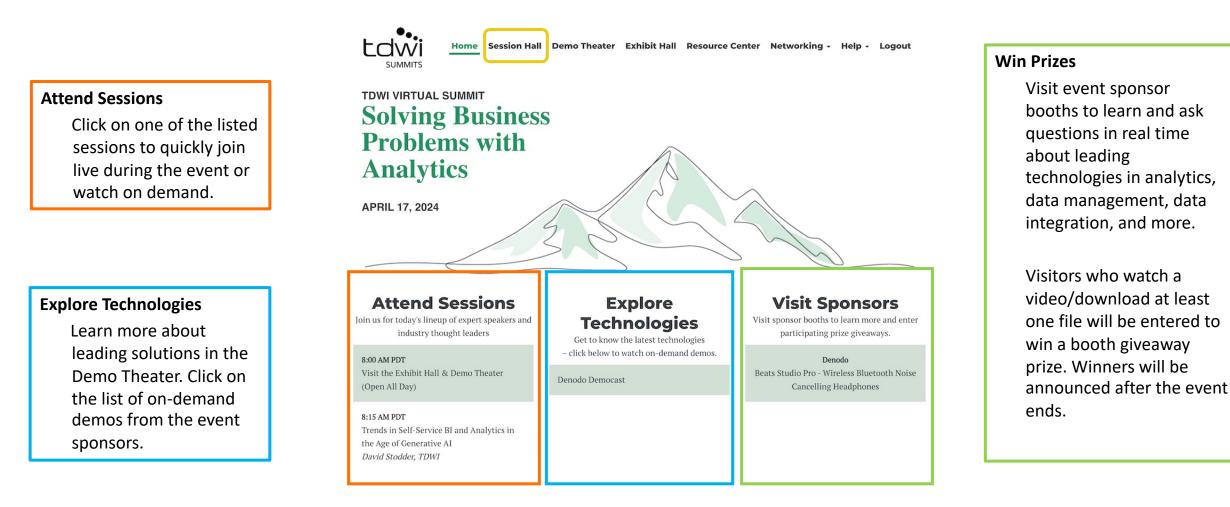

#### **Session Hall**

Quick access to all live and on-demand sessions.

### **Exhibit Hall**

Quick access to the Exhibit Hall and sponsor booths.

#### **Demo Theater**

Watch on-demand demos from event sponsors and learn how they enable data and analytics.

#### Logout

Sign out of the event.

Home

Quickly access popular areas of the event on the Home page after logging in.

### **Session Hall**

Click on Session Hall in the menu to view all of the event sessions. Both live and on-demand sessions will be shown here.

Kevin Bohan, Denodo

# **Exhibit Hall**

Enter the Exhibit Hall via the top navigation. To enter a booth, simply click on the logo on the show floor.

The hall will be open throughout the day with the opportunity to **download resources**, **watch videos**, and **ask questions in the chat**.

Enter to win the sponsor giveaways: visit a participating booth in the Exhibit Hall.

### **Prizes**

Enter to win the booth **giveaways simply by visiting the Exhibit Hall booths and viewing content**. One winner for each prize shown below will be **announced on Wednesday via email** after the event concludes.