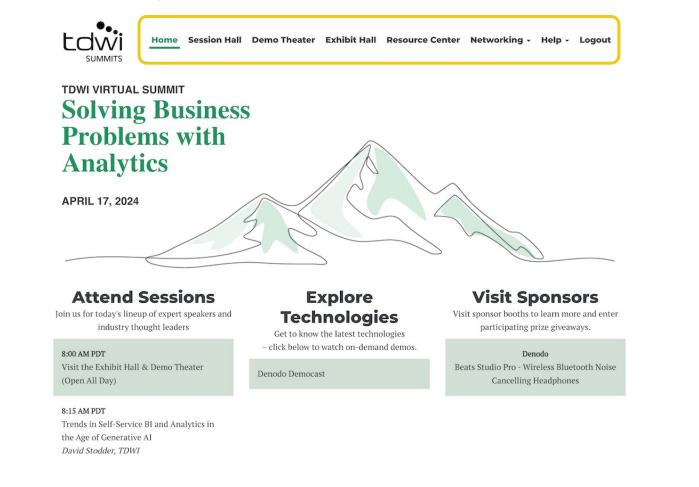

#### Logout

Sign out of the event.

Home

Quickly access popular areas of the event on the Home page after logging in.