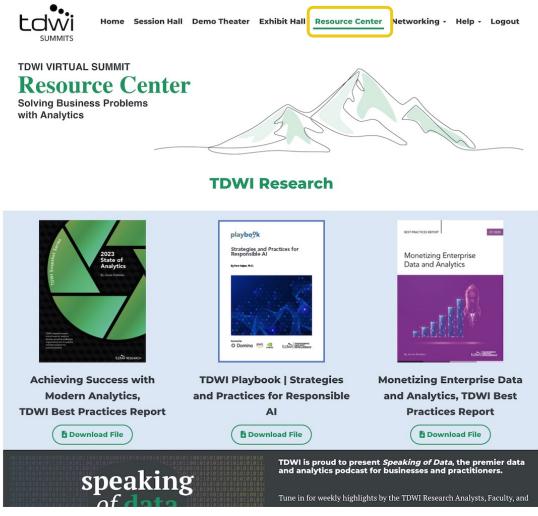

### **Resource Center**

The Resource Center is your digital library to browse content by subject across the different areas of the event. Simply click on the icon or button and instantly download to your computer.