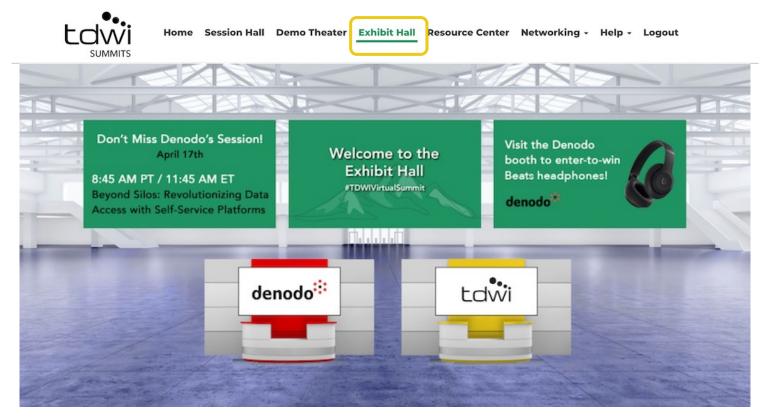

# **Exhibit Hall**

Enter the Exhibit Hall via the top navigation. To enter a booth, simply click on the logo on the show floor.

The hall will be open throughout the day with the opportunity to **download resources**, **watch videos**, and **ask questions in the chat**.

Enter to win the sponsor giveaways: visit a participating booth in the Exhibit Hall.

### **Prizes**

Enter to win the booth **giveaways simply by visiting the Exhibit Hall booths and viewing content**. One winner for each prize shown below will be **announced on Wednesday via email** after the event concludes.

Beats Studio Pro Headphones

One-day pass to a TDWI virtual seminar